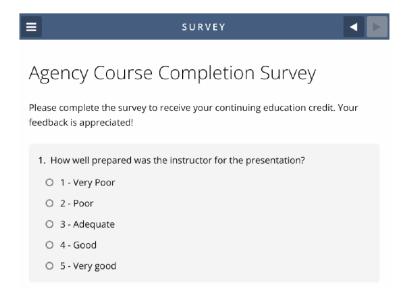

#### Complete the end-of-course survey.

## Once you complete the survey, you will then move on to the exam.

If you pass the exam, your GRI credit will be automatically reported.

You must score 70% or higher to pass. The exam must be completed within one hour – do not click out of the exam until you are completely finished.