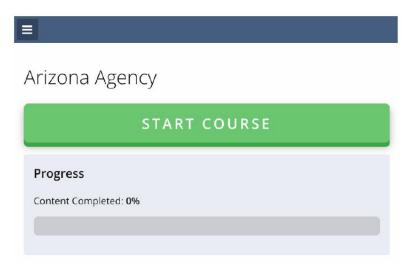

# **How to Complete Your Course Evaluation and Exam:**

After attending the GRI class, you will be sent an email from OnlineEd.com inviting you to complete a survey and GRI class exam. Your OnlineEd "provisional" password is your M1 number. Your exam must be taken within 3 days after the class.

Log into OnlineEd.com with your provisional password.



Click on the course that you just attended.

#### **Course Management**



### Click the green "Start" button.



#### Complete the end-of-course survey.



## Once you complete the survey, you will then move on to the exam.



If you pass the exam, your GRI credit will be automatically reported.



You must score 70% or higher to pass. The exam must be completed within one hour – do not click out of the exam until you are completely finished.

**TECHNICAL ISSUES DURING THE TEST – contact OnlineEd.**