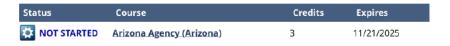

Log into OnlineEd.com with your provisional password.

Click on the course that you just attended.

#### **Course Management**