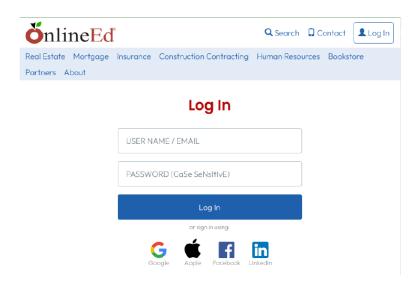

Log into OnlineEd.com with your provisional password.

Click on the course that you just attended.